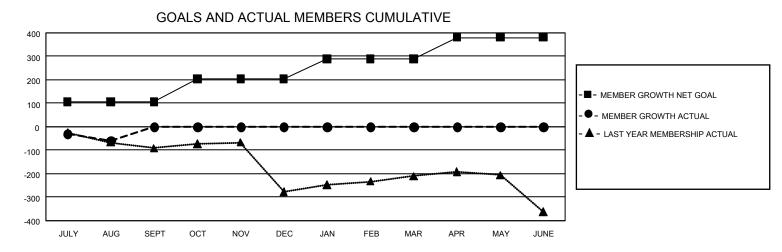

## GAT MONTHLY MEMBERSHIP PROGRESS REPORT

GMT Constitutional Area 4, Group C

REPORT DOES NOT INCLUDE CLUBS IN UNDISTRICTED AREAS.

| Clubs                 |               |           |               | Members               |                          |                         |                                                    |
|-----------------------|---------------|-----------|---------------|-----------------------|--------------------------|-------------------------|----------------------------------------------------|
| RESULTS FOR 2022-2023 |               |           |               | RESULTS FOR 2022-2023 |                          |                         |                                                    |
| QUARTER               | NEW CLUB GOAL | NEW CLUBS | DROPPED CLUBS |                       | EMBER GROWTH NET<br>GOAL | MEMBER GROWTH<br>ACTUAL | DROPPED MEMBERS<br>ACTUAL (including<br>transfers) |
| JULY/AUG/SEPT         | - 6           | 0         | 4             | JULY/AUG/SEPT         | г 106                    | 82                      | 112                                                |
| OCT/NOV/DEC           | 9             | 0         | 0             | OCT/NOV/DEC           | 98                       | 0                       | 0                                                  |
| JAN/FEB/MAR           | 18            | 0         | 0             | JAN/FEB/MAR           | 86                       | 0                       | 0                                                  |
| APR/MAY/JUNE          | 15            | 0         | 0             | APR/MAY/JUNE          | 90                       | 0                       | 0                                                  |