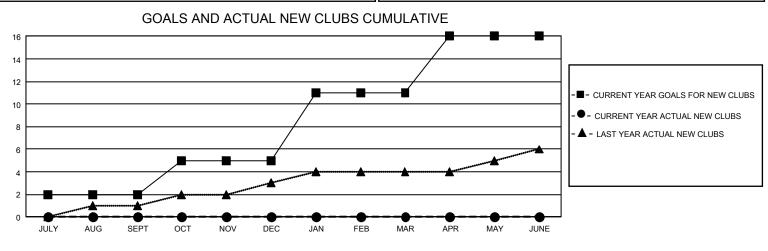

## GAT MONTHLY MEMBERSHIP PROGRESS REPORT

GMT Constitutional Area 4, Group C

REPORT DOES NOT INCLUDE CLUBS IN UNDISTRICTED AREAS.

| Clubs                 |               |           |               | Members               |                          |                         |                                                    |
|-----------------------|---------------|-----------|---------------|-----------------------|--------------------------|-------------------------|----------------------------------------------------|
| RESULTS FOR 2022-2023 |               |           |               | RESULTS FOR 2022-2023 |                          |                         |                                                    |
| QUARTER               | NEW CLUB GOAL | NEW CLUBS | DROPPED CLUBS |                       | EMBER GROWTH NET<br>GOAL | MEMBER GROWTH<br>ACTUAL | DROPPED MEMBERS<br>ACTUAL (including<br>transfers) |
| JULY/AUG/SEPT         | - 6           | 0         | 4             | JULY/AUG/SEPT         | г 106                    | 82                      | 112                                                |
| OCT/NOV/DEC           | 9             | 0         | 0             | OCT/NOV/DEC           | 98                       | 0                       | 0                                                  |
| JAN/FEB/MAR           | 18            | 0         | 0             | JAN/FEB/MAR           | 86                       | 0                       | 0                                                  |
| APR/MAY/JUNE          | 15            | 0         | 0             | APR/MAY/JUNE          | 90                       | 0                       | 0                                                  |